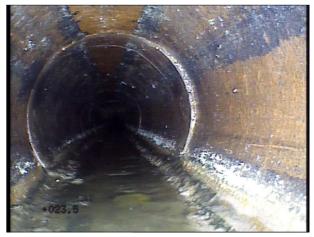

<u>\_\_\_\_</u>

Photo: 36a, Tape No.: 7 23.5m, Circumferential Crack at joint, from 11 to 04 o´clock

Photo: 37a, Tape No.: 7 23.9m, Circumferential Crack at joint, from 07 to 04 o´clock

Photo: 38a, Tape No.: 7 25.8m, Encrustation medium, from 07 to 05 o'clock, cross-sectional area loss