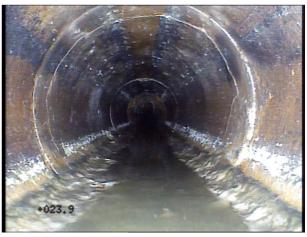

<u>\_\_\_\_</u>

Photo: 36a, Tape No.: 7 23.5m, Circumferential Crack at joint, from 11 to 04 o´clock

Photo: 37a, Tape No.: 7 23.9m, Circumferential Crack at joint, from 07 to 04 o´clock

Photo: 38a, Tape No.: 7 25.8m, Encrustation medium, from 07 to 05 o'clock, cross-sectional area loss