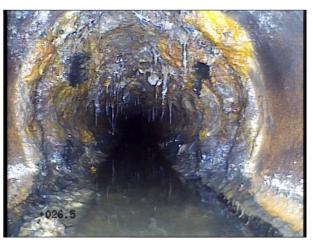

<u>\_\_\_\_</u>

Photo: 36a, Tape No.: 7 23.5m, Circumferential Crack at joint, from 11 to 04 o´clock

Photo: 37a, Tape No.: 7 23.9m, Circumferential Crack at joint, from 07 to 04 o´clock

Photo: 38a, Tape No.: 7 25.8m, Encrustation medium, from 07 to 05 o'clock, cross-sectional area loss