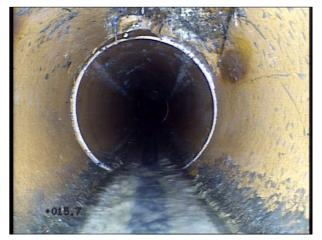

Photo: 14a, Tape No.: 3 15.7m, Hole in sewer from 12 to 02 o´clock

|                               |                      |         | CI                             | ient                                |                                  |                                               |                 |            |
|-------------------------------|----------------------|---------|--------------------------------|-------------------------------------|----------------------------------|-----------------------------------------------|-----------------|------------|
| DENE-TEC                      | н                    |         |                                |                                     | На                               | Medstead, A<br>mpshire, GU<br>el: 01420 56256 | Alton<br>34 5EW |            |
|                               |                      |         | Inspection                     | on report                           |                                  |                                               | 50, 1 02.       |            |
| Date:<br>01/02/1234           | Job N<br>DT35        |         | Weather:<br>Dry                | Operator:<br>Adam                   | section nun                      | nber:                                         | PLF<br>SK6101   |            |
| Present:                      | Vehic                | le:     | Camera:                        | Preset:                             | Cleaned                          | t:                                            | Grad            |            |
|                               | VW TRANS             | PORTER  | TEKWORKS PAN<br>ROTATE         |                                     | No                               |                                               |                 |            |
| Road: Road                    |                      |         | Division:                      |                                     | start MH:                        | UNCHA                                         |                 |            |
| Place: Place                  |                      |         | District:                      |                                     | end MH:                          | SK61014                                       | 1306            |            |
| Location:                     | A                    |         | Tape No.: 6                    |                                     | Total length:                    | 47.5 m                                        |                 |            |
| Purpose:<br>Use:              | Asset condit<br>Foul | ion     |                                | Size/Shape:<br>Material:<br>Lining: | Circular 600<br>Concrete Pipe le | ength:                                        |                 |            |
| Catchment:                    |                      |         |                                | Category:                           |                                  |                                               |                 |            |
| Comment:<br>Location details: |                      |         |                                |                                     |                                  |                                               |                 |            |
|                               | osition              | code ob | servation                      |                                     |                                  | MPEG                                          | photo           | grade      |
| UNCHARTED                     | 0.00                 | ST Sta  | art of Survey                  |                                     |                                  |                                               |                 | (Misc) 0   |
|                               | 0.00                 | MH Ma   | nhole Remark: UNCHARTE         | D1                                  |                                  |                                               |                 | (Constr) 0 |
|                               | 0.00                 | WL Wa   | ater level, 5 % height/diamete | er                                  |                                  |                                               |                 | (Serv) 0   |
|                               | 0.00 <b>S1</b>       | DE De   | bris, 20 % cross-sectional are | ea loss, Start                      |                                  |                                               |                 | (Serv) 1   |
|                               | 47.50                | SA Su   | rvey abandoned                 |                                     |                                  |                                               | 32a             | (Misc) 0   |
| Structural Defects            |                      |         |                                | Constructional Features             | ;                                |                                               |                 |            |
| Service Defects               |                      |         | DT3503 - Copy for              | Miscellaneous Features              |                                  |                                               |                 |            |